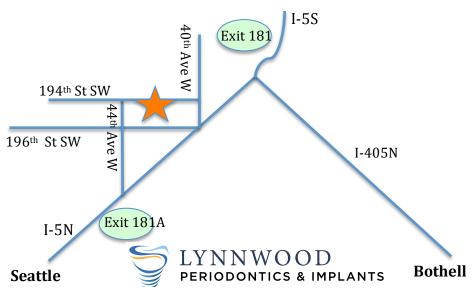

#### **Directions to Our Office**

Free Parking is available in upper lot, lower garage and on street

We are located on 2<sup>nd</sup> Floor in Sparling Technology Center

# 4100 194<sup>th</sup> St SW, Suite 209 Lynnwood, WA 98036

### **From Everett/North**

- I-5 South
- EXIT 181 to WA 524/196th St SW
- Right on 40<sup>th</sup> Ave W
- Left on Veterans Way/194th Building will be on your left

### From Seattle/South

- I-5 North
- EXIT 181A to 44th Ave W
- Left on 44<sup>th</sup> Ave W
- Right on 194<sup>th</sup> St SW Building will be on your right

# From Bothell/East

- I-405 North
- Take I-5S EXIT to Seattle/Lynnwood
- Merge Right onto WA 524/196th St SW
- Right on 40<sup>th</sup> Ave W
- Left on Veterans Way/194th Building will be on your left

Everett